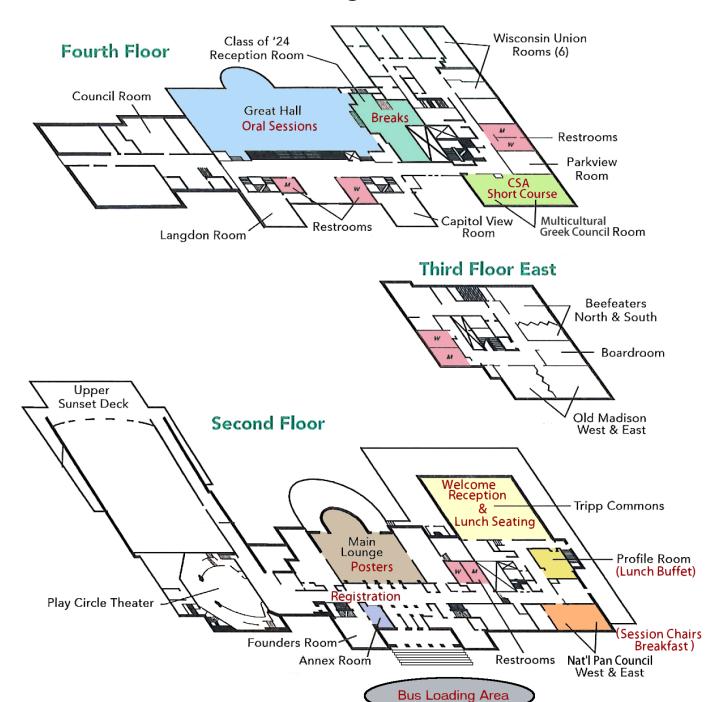

| CSA Meeting Room (4th Floor)<br>Mult. Greek Council Room | Nat'l Pan Council Rm E&W<br>(2nd Floor)        |
|----------------------------------------------------------|------------------------------------------------|
| Registration in Annex Room (2nd Floor)                   | Profile Rm (2nd Floor)                         |
| Breakfast /Breaks in<br>Reception Room (4th Floor)       | Tripp Commons (2nd Floor)                      |
| Great Hall (4th Floor)                                   | Bus Loading for Banquet outside Memorial Union |
| Main Lounge (2nd Floor)                                  | Vintage Brewing Co.                            |

## **ICC23 Meeting Room Locations**